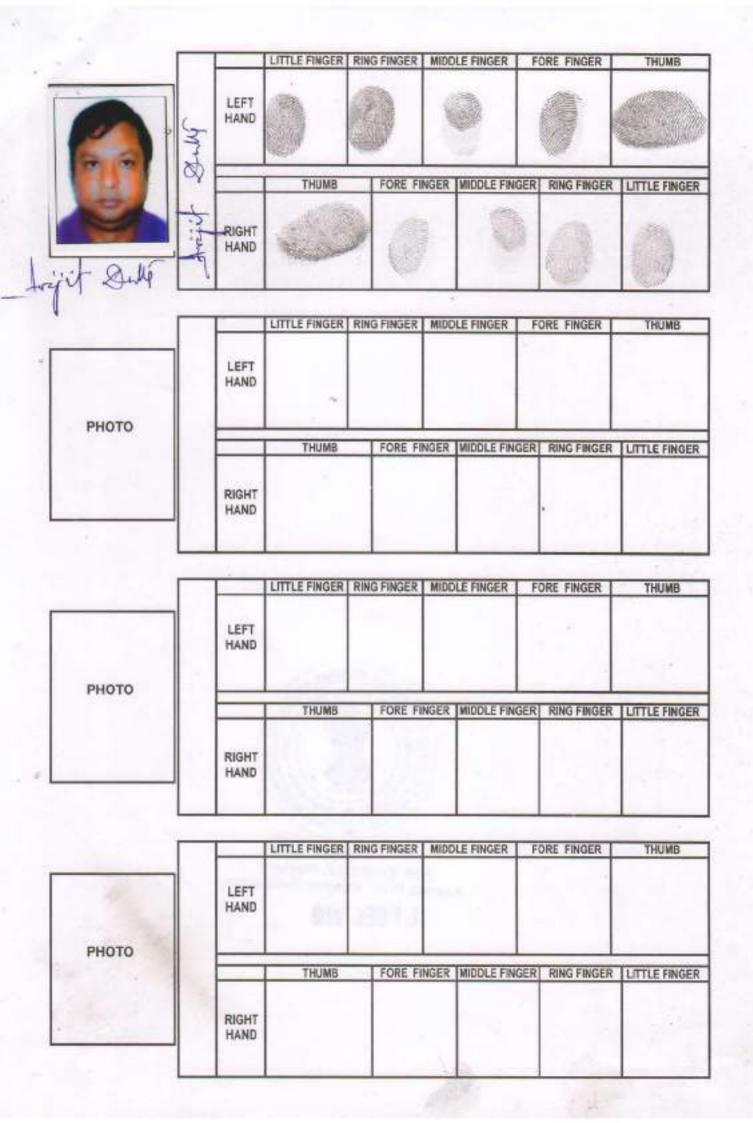

## Representative Details:

SI Name, Address, Photo, Finger print and Signature No Name Photo Finger Print Signature Mr Parimal Roy Son of Late Fakir Chandra Roy Date of Execution -Farimed by 11/12/2018, Admitted by: Self, Date of Admission: 11/12/2018, Place of Admission of Execution: Office LTI 11/12/2018 11/12/2018

K S Road, Asansol, P.O.- Asansol, P.S.- Asansol, Asansol, District:-Burdwan, West Bengal, India, PIN - 713302, Sex: Male, By Caste: Hindu, Occupation: Business, Citizen of: India, . PAN No.:: AHCPR5637F Status: Representative, Representative of: JAI MATA DI HOUSING PROJECTS (as partner)

Name

Mr Avijit Dutta
Son of Mr Ramendra Nath
Dutta
Date of Execution 11/12/2018, Admitted by:
Self, Date of Admission:
11/12/2018, Place of
Admission of Execution: Office

Disc 11 2018 1:27PW

Till 12/2018
Till 12/2018

3 N S Road, Asansol, P.O.- Asansol, P.S.- Asansol (S), Asansol, District:-Burdwan, West Bengal, India, PIN - 713301, Sex: Male, By Caste: Hindu, Occupation: Business, Citizen of: India, , PAN Nov. AHWPD5193J Status: Representative, Representative of ; JAI MATA DI HOUSING PROJECTS (as partner)