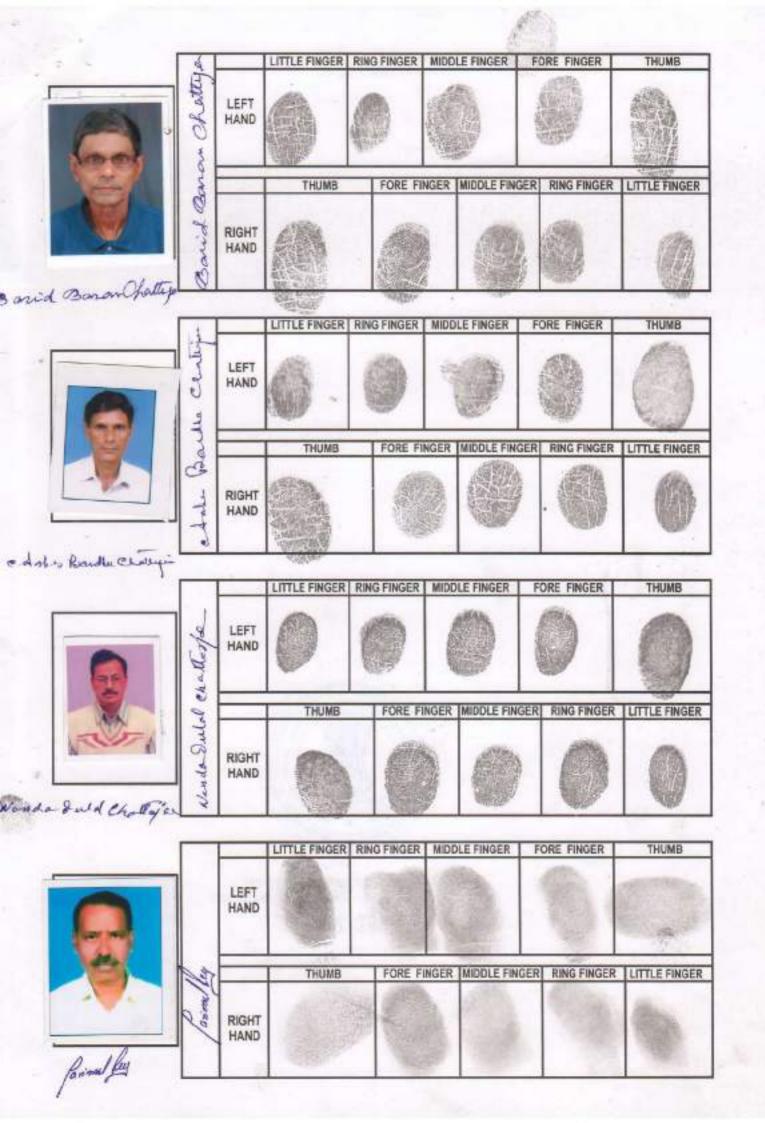

### Land Lord Details:

TO Dat 3s

| SI<br>No | Name,Address,Photo,Finger                                                                                                                                                                                           | orint and Signal | ture         |                       | 7 (5.0)     |
|----------|---------------------------------------------------------------------------------------------------------------------------------------------------------------------------------------------------------------------|------------------|--------------|-----------------------|-------------|
| 1        | Name                                                                                                                                                                                                                | Photo            | Fringerprint | Signature             |             |
|          | Mr Barid Baran Chatterjee<br>(Presentant)<br>Son of Late Krittibas<br>Chatterjee<br>Executed by: Self, Date of<br>Execution: 11/12/2018<br>, Admitted by: Self, Date of<br>Admission: 11/12/2018 ,Place<br>: Office |                  |              | Barid Baron Challeger | a a flaibha |
|          | V-(000,0=)                                                                                                                                                                                                          | 11/12/2018       | 1.1/12/2018  | 11/12/2018            | T Day illin |

Major Information of the Deed :- I-0205-10091/2018-11/12/2018

Hill View Park North, Opposite Hill View Nursing H, P.O:- Asansol, P.S:- Asansol (S), Asansol, District:-Burdwan, West Bengal, India, PIN - 713304 Sex: Male, By Caste: Hindu, Occupation: Others, Citizen of: India, PAN No.:: ACJPC0626P, Status: Individual, Executed by: Self, Date of Execution: 11/12/2018

Admitted by: Self, Date of Admission: 11/12/2018 ,Place: Office

| ı | Name                                                                                                                                                                            | Photo      | Fringerprint | Signature               |           |
|---|---------------------------------------------------------------------------------------------------------------------------------------------------------------------------------|------------|--------------|-------------------------|-----------|
|   | Mr Ashes Bandhu Chatterjee Son of Late Krittibas Chatterjee Executed by: Self, Date of Execution: 11/12/2018 , Admitted by: Self, Date of Admission: 11/12/2018 ,Place : Office |            |              | t Asher Bardher Burton. |           |
|   |                                                                                                                                                                                 | 11/12/2018 | 11/12/2018   | 11/12/2016              | Algorial. |

Hill View Park North, Opposite Hill View Nursing H, P.O:- Asansol, P.S:- Asansol (S), Asansol, District:-Burdwan, West Bengal, India, PIN - 713304 Sex: Male, By Caste: Hindu, Occupation: Others, Citizen of: India, PAN No.:: AGGPC7398M, Status: Individual, Executed by: Self, Date of Execution: 11/12/2018

. Admitted by: Self, Date of Admission: 11/12/2018 ,Place: Office

| 3 | Name                                                                                                                                                                               | Photo      | Fringerprint | Signature            |     |
|---|------------------------------------------------------------------------------------------------------------------------------------------------------------------------------------|------------|--------------|----------------------|-----|
|   | Mr Nanda Dulai Chatterjee Son of Late Phahlad Ratan Chatterjee Executed by: Self, Date of Execution: 11/12/2018 , Admitted by: Self, Date of Admission: 11/12/2018 ,Place : Office | Cior.      |              | Warda dural chathaga |     |
|   |                                                                                                                                                                                    | 11(12/2010 | 11/12/2018   | 11/12/2018           | THE |

Hill View Park North, Opposite Hill View Nursing H, P.C:- Asansol, P.S:- Asansol (S), Asansol, District:-Burdwan, West Bengal, India, PIN - 713304 Sex: Male, By Caste: Hindu, Occupation: Others, Citizen of: India, PAN No.:: ACQPC9324D, Status: Individual, Executed by: Self, Date of Execution: 11/12/2018