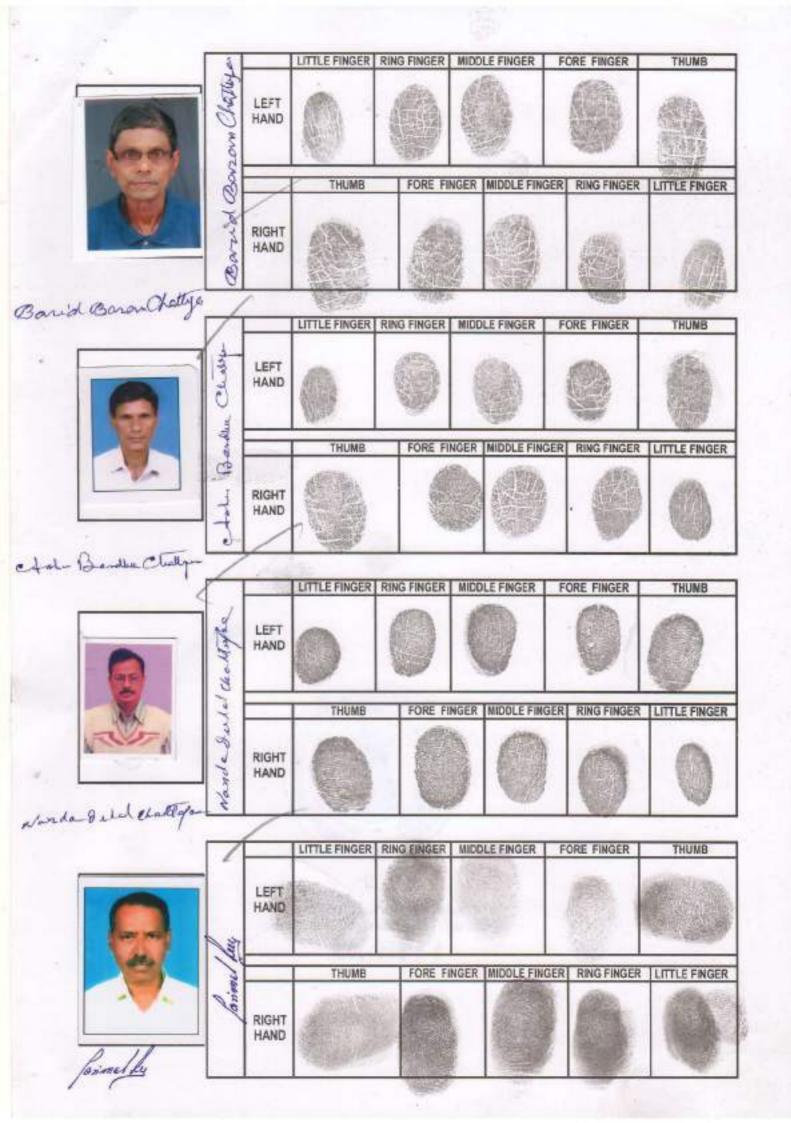

### Land Lord Details:

TO Dat 3s

| SI<br>No | Name,Address,Photo,Finger                                                                                                                                                                                           | orint and Signal | ture         |                       | 7 (5.0)     |
|----------|---------------------------------------------------------------------------------------------------------------------------------------------------------------------------------------------------------------------|------------------|--------------|-----------------------|-------------|
| 1        | Name                                                                                                                                                                                                                | Photo            | Fringerprint | Signature             |             |
|          | Mr Barid Baran Chatterjee<br>(Presentant)<br>Son of Late Krittibas<br>Chatterjee<br>Executed by: Self, Date of<br>Execution: 11/12/2018<br>, Admitted by: Self, Date of<br>Admission: 11/12/2018 ,Place<br>: Office |                  |              | Barid Baron Challeger | a a flaibha |
|          | V-(000,0=)                                                                                                                                                                                                          | 11/12/2018       | 1.1/12/2018  | 11/12/2018            | T Day illin |

Major Information of the Deed :- I-0205-10091/2018-11/12/2018

Hill View Park North, Opposite Hill View Nursing H, P.O:- Asansol, P.S:- Asansol (S), Asansol, District:-Burdwan, West Bengal, India, PIN - 713304 Sex: Male, By Caste: Hindu, Occupation: Others, Citizen of: India, PAN No.:: ACJPC0626P, Status: Individual, Executed by: Self, Date of Execution: 11/12/2018

Admitted by: Self, Date of Admission: 11/12/2018 ,Place: Office

| ı | Name                                                                                                                                                                            | Photo      | Fringerprint | Signature               |           |
|---|---------------------------------------------------------------------------------------------------------------------------------------------------------------------------------|------------|--------------|-------------------------|-----------|
|   | Mr Ashes Bandhu Chatterjee Son of Late Krittibas Chatterjee Executed by: Self, Date of Execution: 11/12/2018 , Admitted by: Self, Date of Admission: 11/12/2018 ,Place : Office |            |              | t Asher Bardher Burton. |           |
|   |                                                                                                                                                                                 | 11/12/2018 | 11/12/2018   | 11/12/2016              | Algorial. |

Hill View Park North, Opposite Hill View Nursing H, P.O:- Asansol, P.S:- Asansol (S), Asansol, District:-Burdwan, West Bengal, India, PIN - 713304 Sex: Male, By Caste: Hindu, Occupation: Others, Citizen of: India, PAN No.:: AGGPC7398M, Status: Individual, Executed by: Self, Date of Execution: 11/12/2018

. Admitted by: Self, Date of Admission: 11/12/2018 ,Place: Office

| 3 | Name                                                                                                                                                                               | Photo      | Fringerprint | Signature            |     |
|---|------------------------------------------------------------------------------------------------------------------------------------------------------------------------------------|------------|--------------|----------------------|-----|
|   | Mr Nanda Dulai Chatterjee Son of Late Phahlad Ratan Chatterjee Executed by: Self, Date of Execution: 11/12/2018 , Admitted by: Self, Date of Admission: 11/12/2018 ,Place : Office | Cior.      |              | Warda dural chathaga |     |
|   |                                                                                                                                                                                    | 11(12/2010 | 11/12/2018   | 11/12/2018           | THE |

Hill View Park North, Opposite Hill View Nursing H, P.C:- Asansol, P.S:- Asansol (S), Asansol, District:-Burdwan, West Bengal, India, PIN - 713304 Sex: Male, By Caste: Hindu, Occupation: Others, Citizen of: India, PAN No.:: ACQPC9324D, Status: Individual, Executed by: Self, Date of Execution: 11/12/2018