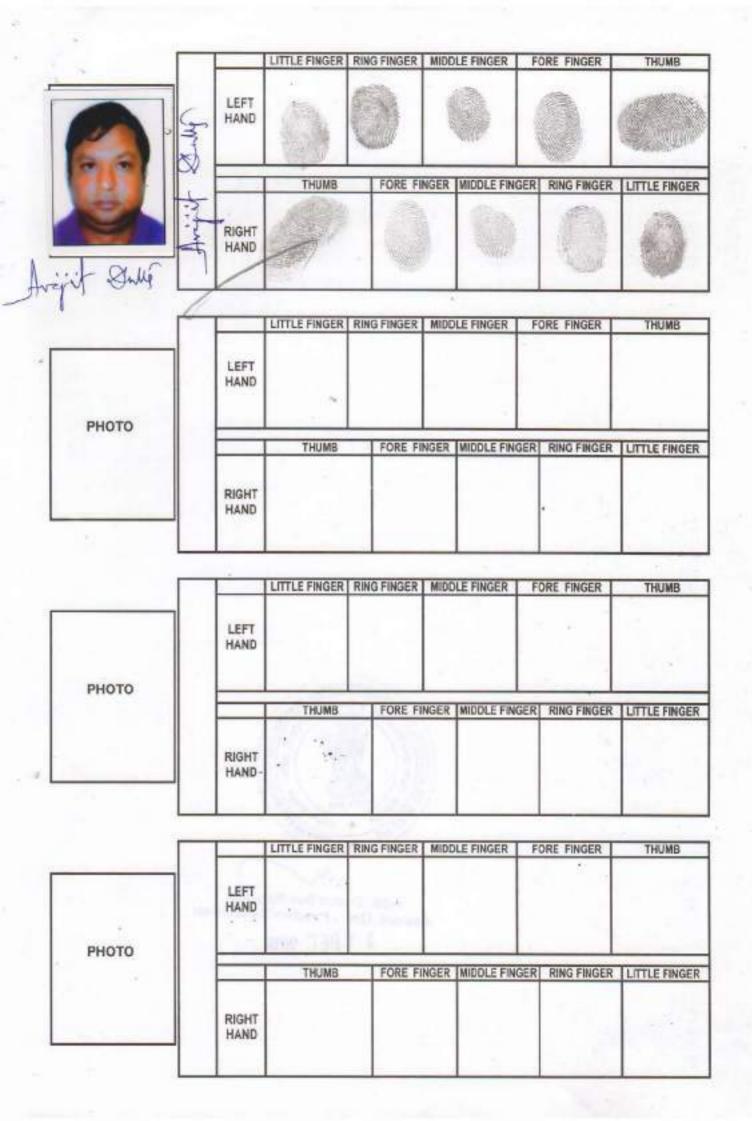

## Representative Details:

SI Name, Address, Photo, Finger print and Signature No Name Photo Finger Print Signature Mr Parimal Roy Son of Late Fakir Chandra Roy Date of Execution -Farimed by 11/12/2018, Admitted by: Self, Date of Admission: 11/12/2018, Place of Admission of Execution: Office LTI 11/12/2018 11/12/2018

K S Road, Asansol, P.O.- Asansol, P.S.- Asansol, Asansol, District:-Burdwan, West Bengal, India, PIN - 713302, Sex: Male, By Caste: Hindu, Occupation: Business, Citizen of: India, . PAN No.:: AHCPR5637F Status: Representative, Representative of: JAI MATA DI HOUSING PROJECTS (as partner)

Name

Mr Avijit Dutta
Son of Mr Ramendra Nath
Dutta
Date of Execution 11/12/2018, Admitted by:
Self, Date of Admission:
11/12/2018, Place of
Admission of Execution: Office

Disc 11 2018 1:27PW

Till 12/2018
Till 12/2018

3 N S Road, Asansol, P.O.- Asansol, P.S.- Asansol (S), Asansol, District:-Burdwan, West Bengal, India, PIN - 713301, Sex: Male, By Caste: Hindu, Occupation: Business, Citizen of: India, , PAN Nov. AHWPD5193J Status: Representative, Representative of ; JAI MATA DI HOUSING PROJECTS (as partner)